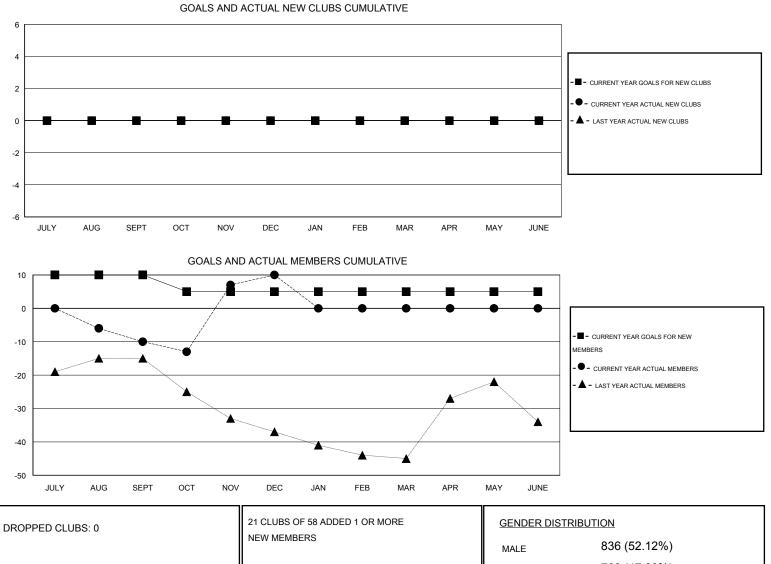

## LOCATION GUYANA

| -                     |                  | Clubs     |                  |                  | Members               |                    |                                     |                    |                  |  |
|-----------------------|------------------|-----------|------------------|------------------|-----------------------|--------------------|-------------------------------------|--------------------|------------------|--|
| RESULTS FOR 2015-2016 |                  |           |                  |                  | RESULTS FOR 2015-2016 |                    |                                     |                    |                  |  |
| QUARTER               | NEW CLUB<br>GOAL | NEW CLUBS | DROPPED<br>CLUBS | NET<br>GAIN/LOSS | QUARTER               | NEW MEMBER<br>GOAL | CHARTER AND<br>NEW MEMBERS<br>ADDED | DROPPED<br>MEMBERS | NET<br>GAIN/LOSS |  |
| JULY/AUG/SEPT         | 0                | 0         | 0                | 0                | JULY/AUG/SEPT         | 10                 | 7                                   | 17                 | -10              |  |
| OCT/NOV/DEC           | 0                | 0         | 0                | 0                | OCT/NOV/DEC           | -5                 | 40                                  | 20                 | 20               |  |
| JAN/FEB/MAR           | 0                | 0         | 0                | 0                | JAN/FEB/MAR           | 0                  | 0                                   | 0                  | 0                |  |
| APR/MAY/JUNE          | 0                | 0         | 0                | 0                | APR/MAY/JUNE          | 0                  | 0                                   | 0                  | 0                |  |